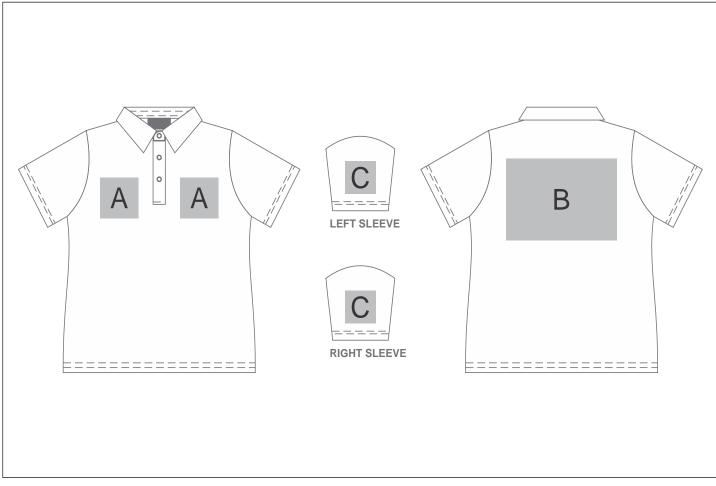

## **Branding Options:**

| Position | Branding Method (Branding Code)       | No. of Colours | Dimension               |
|----------|---------------------------------------|----------------|-------------------------|
| A        | Screen Print (SP)                     | 2 Colours      | 100mm wide x 70mm high  |
| A        | Embroidery (EM-CLOTHING)              | N/A            | 100mm wide x 100mm high |
| А        | Debossing (BOS-C)                     | N/A            | 100mm wide x 30mm high  |
| A        | Laser Engraving (LG)                  | N/A            | 100mm wide x 30mm high  |
| A        | Digital Transfer Clothing A6 (DTC-A6) | Full Colour    | 100mm wide x 80mm high  |

| В | Screen Print (SP)                     | 4 Colours   | 220mm wide x 100mm high |  |  |  |
|---|---------------------------------------|-------------|-------------------------|--|--|--|
| В | Embroidery (EM-CLOTHING)              | N/A         | 200mm wide x 200mm high |  |  |  |
| В | Debossing (BOS-C)                     | N/A         | 150mm wide x 150mm high |  |  |  |
| В | Laser Engraving (LG)                  | N/A         | 150mm wide x 150mm high |  |  |  |
| В | Digital Transfer Clothing A6 (DTC-A6) | Full Colour | 148mm wide x 105mm high |  |  |  |
| В | Digital Transfer Clothing A5 (DTC-A5) | Full Colour | 210mm wide x 148mm high |  |  |  |
| В | Digital Transfer Clothing A4 (DTC-A4) | Full Colour | 290mm wide x 200mm high |  |  |  |
|   |                                       |             |                         |  |  |  |
| С | Screen Print (SP)                     | 2 Colours   | 100mm wide x 40mm high  |  |  |  |

| С | Screen Print (SP)                     | 2 Colours   | 100mm wide x 40mm high |
|---|---------------------------------------|-------------|------------------------|
| С | Embroidery (EM-CLOTHING)              | N/A         | 80mm wide x 60mm high  |
| С | Debossing (BOS-C)                     | N/A         | 60mm wide x 30mm high  |
| С | Laser Engraving (LG)                  | N/A         | 60mm wide x 30mm high  |
| С | Digital Transfer Clothing A6 (DTC-A6) | Full Colour | 60mm wide x 30mm high  |